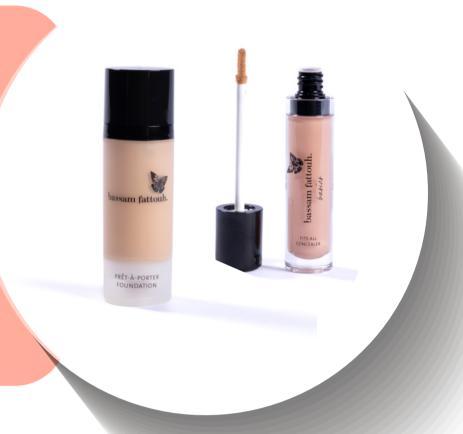

#### 2- HERE COMES THE SMOOTH COVERAGE!

Balance out your complexion using your "Prêt-Á-Porter foundation." Then start adding the lighter base using your "Fits All Concealer".