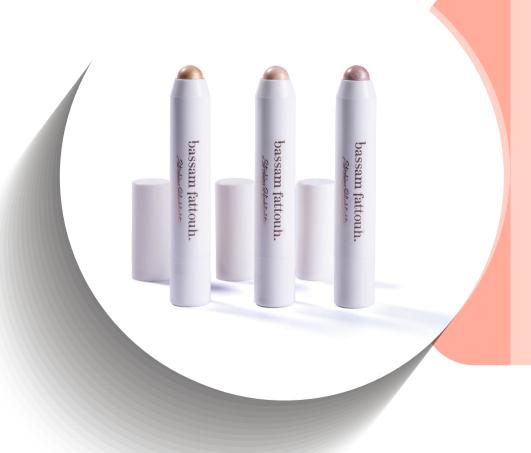

#### 5- ADD THE GLIMMER AND GLOW!

Use your "BF's strobing highlighter" to add light and shimmer to your beautiful face. Highlight the top of your cheeks, the centre of your forehead, your brow bones, the bridge of your nose, and the top of your cupid's bow.