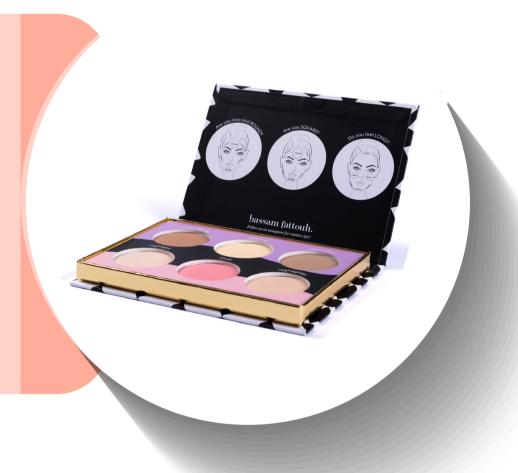

# CONTOUR YOUR HEART-SHAPED FACES

USING YOUR FAVORITE BASSAM FATTOUH PRODUCTS

YOU GOT TO LOVE ALL YOUR STUNNING FEATURES, AFTER ALL, THEY'RE IN A HEART!

HERE'S HOW YOU CAN DO SOME CONTOURING MAGIC TO YOUR HEART-SHAPED FACE IN 6 STEPS: