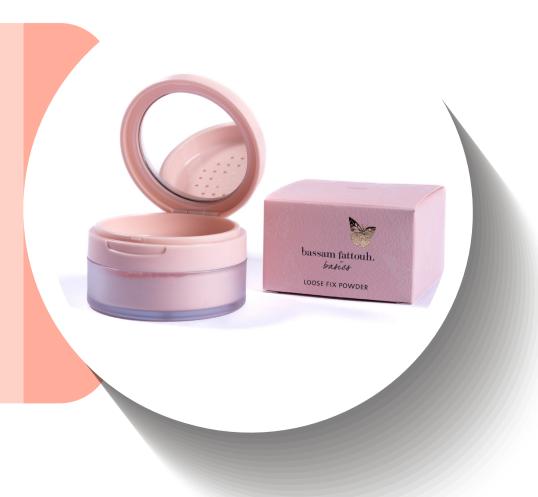

### 6- FINISH THE LOOK WITH LOVE!

Give your makeup the final touch simply by patting your Bassam Fattouh "Loose Fix Powder" all over your face to set your makeup.