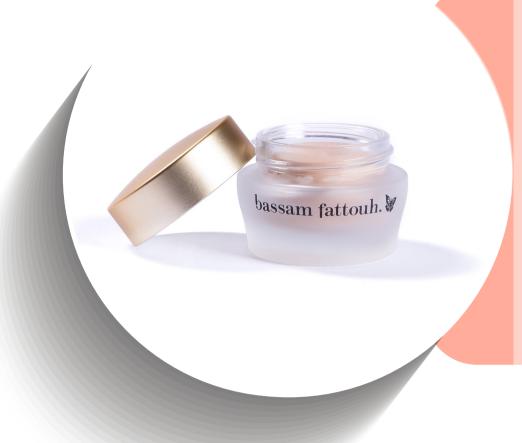

#### 1- START WITH THE BASICS!

Perfect your base with a spotless face preparation. Wash your face, moisturize well, and most importantly use your Bassam Fattouh "Cushion like Primer".