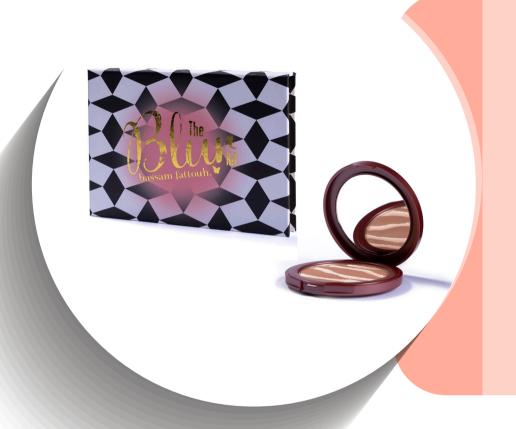

#### 3- SCULPT TO SLIM!

Draw your creamy contour lines on the sides of your forehead under your cheekbones and at the bottom of your chin. Then add depth with the "Cheek Bronzer" shade from your Bassam Fattouh "The Blur Kit".

## 4- THE NOSE SHAPING!

Go for more feature definition by slimming your nose to match your contoured heart-shaped face using the "Nose Job" shade from your Bassam Fattouh "The Blur Kit".